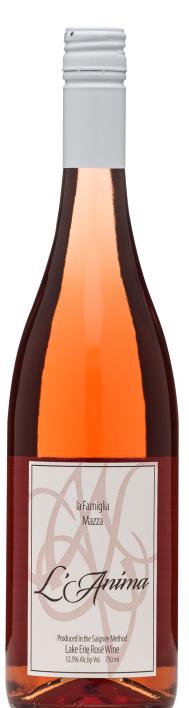

## L'Anima

Vintage: 2021

**Appellation**: Lake Erie

Residual Sugar: 0.2%

**Alcohol**: 12.5%

Varieties: Cabernet Franc (40%), Pinot Noir (25%),

Lemberger (17%), Merlot (18%)

Winemaking/Ferment notes: This "Saignee" style Rose wine was fermented slowly at a controlled cool temperature to retain fresh flavors and volatile aromas. This elegant rosé shows characteristics of its components, fresh fruit aromas, a light pink color and a very well balanced acidity.