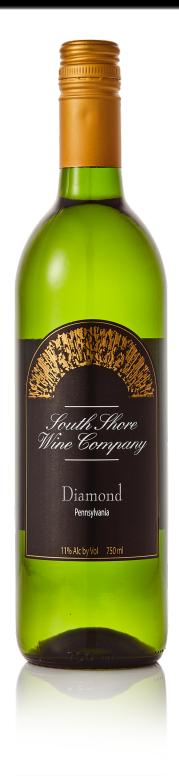

## Diamond

Vintage: Non-Vintage

**Appellation**: Lake Erie

**Residual Sugar:** 5.0%

Alcohol: 11%

Varieties: Diamond (100%)

Winemaking/Ferment notes: Our Diamond is a sweet, fruity wine with a pronounced grape aroma. The taste of freshly picked grapes just bursts in your mouth! The aroma is like an autumn stroll through the vineyards and the smell in the winery during harvest. The wine is cool fermented in stainless steel tanks to retain the flavor of freshly picked grapes with light pineapple notes.

Cellaring potential: Best consumed young

**pH:** 3.24

**TA:**  $7.7 \, \text{g/L}$ 

Food pairing(s): Ham & Caramelized onion Pizza

Dietary Notes: Vegan, Gluten Free